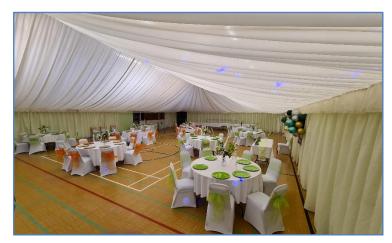

## **Sports Hall** -Parties up to 300

- 5 hours hire £250.
- Tables and Chairs Included.
- Chair covers and Table Cloths £60 (subject to number and no damage).
- Internal Marquee £75 as shown on right.
- Private Bar £80.
- Disco £350~£500.
- Buffet from £5.50 per head

Our best venue for large Parties, Weddings and Celebrations. Please call us or pop in to discuss in more detail.